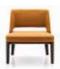

#### FURNISHING ACCESSORIES

- 3 DENNY LOUNGE LITTLE ARMCHAIR CM 82X80 H77
- 4 OWENS "ARMCHAIR" ARMCHAIR CM 72X72 H76
- 5 **DENNY** OTTOMAN Ø CM 60 H40
- 6 CESAR COFFEE TABLE Ø CM 36 H45

- 7 RAYMOND
- COFFEE TABLE CM 180X80 H29
- 8 NETO COFFEE TABLE Ø CM 80 H40
- 9 MIK TRAY Ø CM 50 H5
- 10 DIBBETS RUG CM 400X400

#### Furnishing accessories

3 DENNY LOUNGE LITTLE ARMCHAIR CM 82X80 H77

4 OWENS "ARMCHAIR" ARMCHAIR CM 72X72 H76

5 DENNY OTTOMAN Ø CM 60 H40

7 RAYMOND COFFEE TABLE CM 180X80 H29

8 NETO COFFEE TABLE Ø CM 80 H40