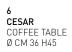

#### FURNISHING ACCESSORIES

- 3 DENNY LOUNGE LITTLE ARMCHAIR CM 82X80 H77
- 4 OWENS "ARMCHAIR" ARMCHAIR CM 72X72 H76
- 5 **DENNY** OTTOMAN Ø CM 60 H40
- 6 CESAR COFFEE TABLE Ø CM 36 H45

- 7 RAYMOND
- COFFEE TABLE CM 180X80 H29
- 8 NETO COFFEE TABLE Ø CM 80 H40
- 9 MIK TRAY Ø CM 50 H5
- 10 DIBBETS RUG CM 400X400

#### Furnishing accessories

3 DENNY LOUNGE LITTLE ARMCHAIR CM 82X80 H77

4 OWENS "ARMCHAIR" ARMCHAIR CM 72X72 H76

5 DENNY OTTOMAN Ø CM 60 H40

7 RAYMOND COFFEE TABLE CM 180X80 H29

8 NETO COFFEE TABLE Ø CM 80 H40