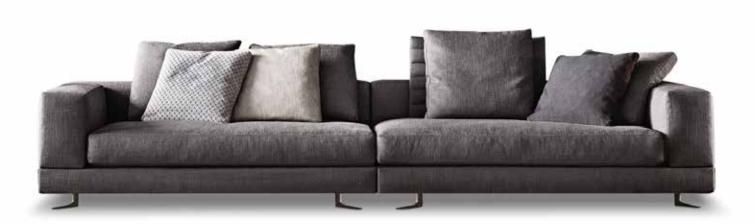

#### SOFA ARRANGEMENT

- 1 WHITE SOFÀ CHAISE-LONGUE ISLE DX CM 167X145 H89-TOP CM 44X117
- 2 WHITE ELEMENT WITH TOP DX CM 192X103 H89-TOP CM 44X79