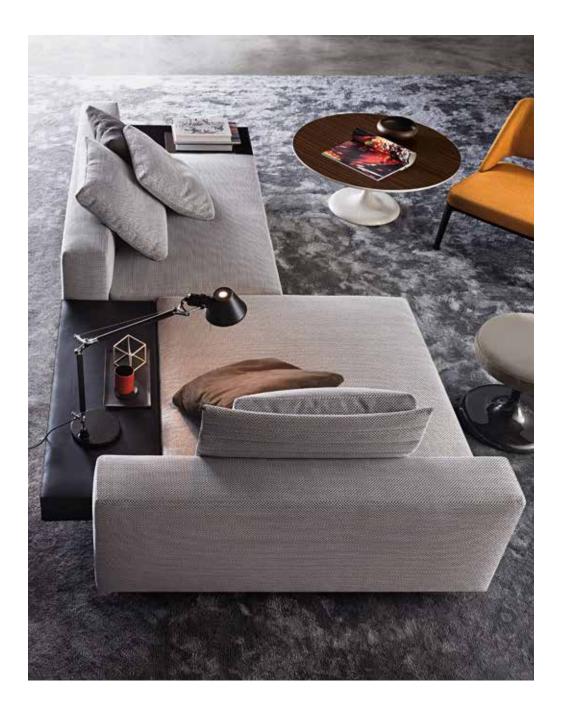

#### SOFA ARRANGEMENT

- 1 WHITE SOFÀ CHAISE-LONGUE ISLE DX CM 167X145 H89-TOP CM 44X117
- 2 WHITE ELEMENT WITH TOP DX CM 192X103 H89-TOP CM 44X79

#### FURNISHING ACCESSORIES

- 3 DENNY LOUNGE LITTLE ARMCHAIR CM 82X80 H77
- 4 OWENS "ARMCHAIR" ARMCHAIR CM 72X72 H76
- 5 **DENNY** OTTOMAN Ø CM 60 H40
- 6 CESAR COFFEE TABLE Ø CM 36 H45

- 7 RAYMOND
- COFFEE TABLE CM 180X80 H29
- 8 NETO COFFEE TABLE Ø CM 80 H40
- 9 MIK TRAY Ø CM 50 H5
- 10 DIBBETS RUG CM 400X400

#### Furnishing accessories

3 DENNY LOUNGE LITTLE ARMCHAIR CM 82X80 H77

4 OWENS "ARMCHAIR" ARMCHAIR CM 72X72 H76

5 DENNY OTTOMAN Ø CM 60 H40

7 RAYMOND COFFEE TABLE CM 180X80 H29

8 NETO COFFEE TABLE Ø CM 80 H40

**9** MIK TRAY Ø CM 50 H5

10 DIBBETS RUG CM 400X400