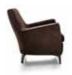

#### FURNISHING ACCESSORIES

- 3 DENNY LOUNGE LITTLE ARMCHAIR CM 82X80 H77
- 4 OWENS "ARMCHAIR" ARMCHAIR CM 72X72 H76
- 5 **DENNY** OTTOMAN Ø CM 60 H40
- 6 CESAR COFFEE TABLE Ø CM 36 H45

- 7 RAYMOND
- COFFEE TABLE CM 180X80 H29
- 8 NETO COFFEE TABLE Ø CM 80 H40
- 9 MIK TRAY Ø CM 50 H5
- 10 DIBBETS RUG CM 400X400

#### Furnishing accessories

3 DENNY LOUNGE LITTLE ARMCHAIR CM 82X80 H77

4 OWENS "ARMCHAIR" ARMCHAIR CM 72X72 H76

5 DENNY OTTOMAN Ø CM 60 H40

7 RAYMOND COFFEE TABLE CM 180X80 H29

8 NETO COFFEE TABLE Ø CM 80 H40