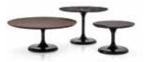

#### FURNISHING ACCESSORIES

- 3 DENNY LOUNGE LITTLE ARMCHAIR CM 82X80 H77
- 4 OWENS "ARMCHAIR" ARMCHAIR CM 72X72 H76
- 5 **DENNY** OTTOMAN Ø CM 60 H40
- 6 CESAR COFFEE TABLE Ø CM 36 H45

- 7 RAYMOND
- COFFEE TABLE CM 180X80 H29
- 8 NETO COFFEE TABLE Ø CM 80 H40
- 9 MIK TRAY Ø CM 50 H5
- 10 DIBBETS RUG CM 400X400

#### Furnishing accessories

3 DENNY LOUNGE LITTLE ARMCHAIR CM 82X80 H77

4 OWENS "ARMCHAIR" ARMCHAIR CM 72X72 H76

5 DENNY OTTOMAN Ø CM 60 H40

7 RAYMOND COFFEE TABLE CM 180X80 H29

8 NETO COFFEE TABLE Ø CM 80 H40