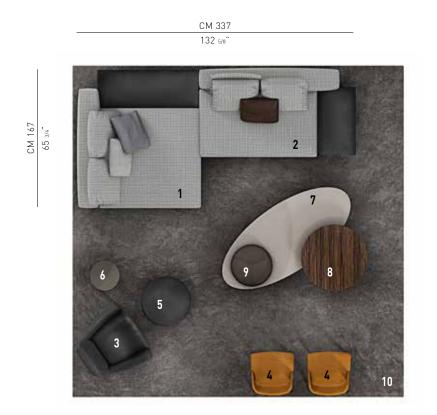

#### SOFA ARRANGEMENT

- 1 WHITE SOFÀ CHAISE-LONGUE ISLE DX CM 167X145 H89-TOP CM 44X117
- 2 WHITE ELEMENT WITH TOP DX CM 192X103 H89-TOP CM 44X79

#### FURNISHING ACCESSORIES

- 3 DENNY LOUNGE LITTLE ARMCHAIR CM 82X80 H77
- 4 OWENS "ARMCHAIR" ARMCHAIR CM 72X72 H76
- 5 **DENNY** OTTOMAN Ø CM 60 H40
- 6 CESAR COFFEE TABLE Ø CM 36 H45

- 7 RAYMOND
- COFFEE TABLE CM 180X80 H29
- 8 NETO COFFEE TABLE Ø CM 80 H40
- 9 MIK TRAY Ø CM 50 H5
- 10 DIBBETS RUG CM 400X400

#### Furnishing accessories

3 DENNY LOUNGE LITTLE ARMCHAIR CM 82X80 H77

4 OWENS "ARMCHAIR" ARMCHAIR CM 72X72 H76

5 DENNY OTTOMAN Ø CM 60 H40

7 RAYMOND COFFEE TABLE CM 180X80 H29

8 NETO COFFEE TABLE Ø CM 80 H40

**9** MIK TRAY Ø CM 50 H5

10 DIBBETS RUG CM 400X400