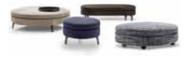

#### FURNISHING ACCESSORIES

- 3 DENNY LOUNGE LITTLE ARMCHAIR CM 82X80 H77
- 4 OWENS "ARMCHAIR" ARMCHAIR CM 72X72 H76
- 5 **DENNY** OTTOMAN Ø CM 60 H40
- 6 CESAR COFFEE TABLE Ø CM 36 H45

- 7 RAYMOND
- COFFEE TABLE CM 180X80 H29
- 8 NETO COFFEE TABLE Ø CM 80 H40
- 9 MIK TRAY Ø CM 50 H5
- 10 DIBBETS RUG CM 400X400

#### Furnishing accessories

3 DENNY LOUNGE LITTLE ARMCHAIR CM 82X80 H77

4 OWENS "ARMCHAIR" ARMCHAIR CM 72X72 H76

5 DENNY OTTOMAN Ø CM 60 H40

7 RAYMOND COFFEE TABLE CM 180X80 H29

8 NETO COFFEE TABLE Ø CM 80 H40